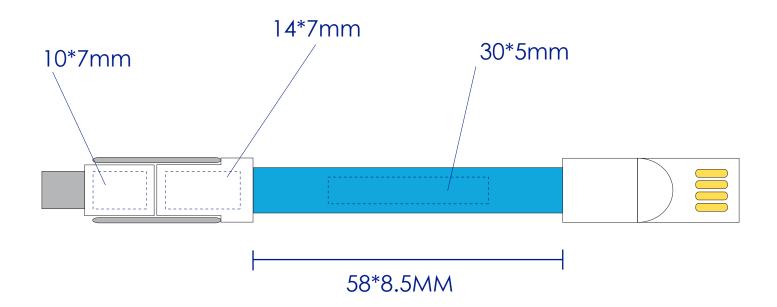

## **Keyring Colour**

Blue

3in1 Charging Cable Keyring Blue Branding Method: Pad Printed

## Logo Size